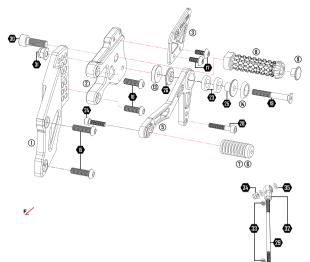

## RS-I YAMAHA YZF-R25 SINGLE FOOTREST

| _  |                                     |    |                    |  |  |
|----|-------------------------------------|----|--------------------|--|--|
|    | RS-1 YAMAHA YZF-R25 SINGLE FOOTREST |    |                    |  |  |
| 1  | Bracket 01 x 2                      | 13 | Pedal Bush x 2     |  |  |
| 2  | Bracket 02 x 2                      | 14 | Collar Housing x 2 |  |  |
| 3  | Rear Protector x 2                  |    |                    |  |  |
| 4  | Brake Pedal                         |    |                    |  |  |
| 5  | Shifter Pedal                       |    |                    |  |  |
| 6  | Toepeg Shaft x 2                    |    |                    |  |  |
| 7  | Toepeg Rubber x 2                   |    |                    |  |  |
| 8  | Footpeg x 2                         |    |                    |  |  |
| 9  | Footpeg Cap x 2                     |    |                    |  |  |
| 10 | Brake Switch Shaft                  |    |                    |  |  |
| 11 | Brake Pump Shaft                    |    |                    |  |  |
| 12 | Brake Switch Bracket                |    |                    |  |  |

| RS-1 YAMAHA YZF-R25 SINGLE FOOTREST |                          |            |                    |  |
|-------------------------------------|--------------------------|------------|--------------------|--|
| <b>(</b>                            | M8x30(30) x 4            | <b>4</b>   | M4x8(8) x 2        |  |
| <b>(</b>                            | M8x25(25) x 4            | <b>43</b>  | M6x35(24) x 1      |  |
| <b>1</b>                            | M6x16(16) x 4            | <b>4</b>   | Shift Rod 230mm    |  |
| <b>(B)</b>                          | M8x20(20) x 2            | <b>(1)</b> | M10x30(30) x 2     |  |
| (B)                                 | M8x60(28) x 2            | <b>3</b>   | Torque Nut M8 x 2  |  |
| <b>4</b>                            | M6x25(25) x 1            | €2         | Ball Joint (ccw)   |  |
| <b>4</b>                            | Return Spring            | €8         | Hexagon Nut M6 x 2 |  |
| <b>@</b>                            | Washer & Split Pin       | €          | Torque Nut M6 x 1  |  |
| Ø                                   | Bearing 21mm x 4         | <b>6</b> 5 | Plain Washer x 2   |  |
| <b>Ø</b>                            | M6x25(25) x 2            |            |                    |  |
| <b>4</b>                            | Outer Bearing Flange x 2 |            |                    |  |
| <b>4</b>                            | Inner Bearing Flange x 2 |            |                    |  |