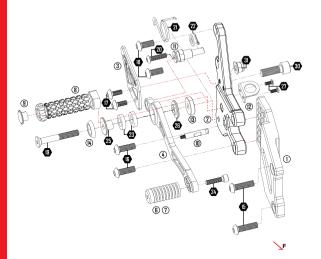

## RS-I YAMAHA YZF-R25 SINGLE FOOTREST

| _  |                                     |    |                    |  |  |
|----|-------------------------------------|----|--------------------|--|--|
|    | RS-1 YAMAHA YZF-R25 SINGLE FOOTREST |    |                    |  |  |
| 1  | Bracket 01 x 2                      | 13 | Pedal Bush x 2     |  |  |
| 2  | Bracket 02 x 2                      | 14 | Collar Housing x 2 |  |  |
| 3  | Rear Protector x 2                  |    |                    |  |  |
| 4  | Brake Pedal                         |    |                    |  |  |
| 5  | Shifter Pedal                       |    |                    |  |  |
| 6  | Toepeg Shaft x 2                    |    |                    |  |  |
| 7  | Toepeg Rubber x 2                   |    |                    |  |  |
| 8  | Footpeg x 2                         |    |                    |  |  |
| 9  | Footpeg Cap x 2                     |    |                    |  |  |
| 10 | Brake Switch Shaft                  |    |                    |  |  |
| 11 | Brake Pump Shaft                    |    |                    |  |  |
| 12 | Brake Switch Bracket                |    |                    |  |  |

| RS-1 YAMAHA YZF-R25 SINGLE FOOTREST |                          |            |                    |  |
|-------------------------------------|--------------------------|------------|--------------------|--|
| <b>(</b>                            | M8x30(30) x 4            | <b>4</b>   | M4x8(8) x 2        |  |
| <b>(</b>                            | M8x25(25) x 4            | <b>43</b>  | M6x35(24) x 1      |  |
| <b>1</b>                            | M6x16(16) x 4            | <b>4</b>   | Shift Rod 230mm    |  |
| <b>(B)</b>                          | M8x20(20) x 2            | <b>(1)</b> | M10x30(30) x 2     |  |
| (B)                                 | M8x60(28) x 2            | <b>3</b>   | Torque Nut M8 x 2  |  |
| <b>4</b>                            | M6x25(25) x 1            | €2         | Ball Joint (ccw)   |  |
| <b>4</b>                            | Return Spring            | €8         | Hexagon Nut M6 x 2 |  |
| <b>@</b>                            | Washer & Split Pin       | €          | Torque Nut M6 x 1  |  |
| Ø                                   | Bearing 21mm x 4         | <b>6</b> 5 | Plain Washer x 2   |  |
| <b>Ø</b>                            | M6x25(25) x 2            |            |                    |  |
| <b>4</b>                            | Outer Bearing Flange x 2 |            |                    |  |
| <b>4</b>                            | Inner Bearing Flange x 2 |            |                    |  |