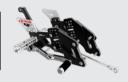

## RS-1 YAMAHA YZF-R25 SINGLE FOOTREST

AWARDS:

## RS-I YAMAHA YZF-R25 SINGLE FOOTREST

| _  |                                     |    |                    |  |  |
|----|-------------------------------------|----|--------------------|--|--|
|    | RS-1 YAMAHA YZF-R25 SINGLE FOOTREST |    |                    |  |  |
| 1  | Bracket 01 x 2                      | 13 | Pedal Bush x 2     |  |  |
| 2  | Bracket 02 x 2                      | 14 | Collar Housing x 2 |  |  |
| 3  | Rear Protector x 2                  |    |                    |  |  |
| 4  | Brake Pedal                         |    |                    |  |  |
| 5  | Shifter Pedal                       |    |                    |  |  |
| 6  | Toepeg Shaft x 2                    |    |                    |  |  |
| 7  | Toepeg Rubber x 2                   |    |                    |  |  |
| 8  | Footpeg x 2                         |    |                    |  |  |
| 9  | Footpeg Cap x 2                     |    |                    |  |  |
| 10 | Brake Switch Shaft                  |    |                    |  |  |
| 11 | Brake Pump Shaft                    |    |                    |  |  |
| 12 | Brake Switch Bracket                |    |                    |  |  |