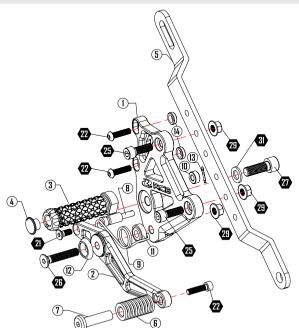

## HONDA RSI50R / SONIC RACING FOOTREST

|    | RS150R RACING       | FOOTR | EST - RIGHT      |
|----|---------------------|-------|------------------|
| 1  | Bracket 1           | 13    | Split Pin        |
| 2  | Brake Pedal         | 14    | Master Pump Bush |
| 3  | Footpeg             |       |                  |
| 4  | End Nylon Slider    |       |                  |
| 5  | Plate Bar 1         |       |                  |
| 6  | Rubber Pedal        |       |                  |
| 7  | Shaft Pedal         |       |                  |
| 8  | Rear Brake Shaft    |       |                  |
| 9  | Return Spring Brake |       |                  |
| 10 | Bush 1              |       |                  |
| 11 | Collar Bush         |       |                  |
| 12 | Housing Pedal       |       |                  |

| <b>6</b>   | Bracket 2             | <b>4</b>    | M10 x 30 = 2 pcs   |
|------------|-----------------------|-------------|--------------------|
| <b>(</b>   | Shift Pedal           | <b>4</b> 3  | Nuts M6 = 2 pcs    |
| <b>Ø</b>   | Plate Bar 2           | <b>4</b>    | Nuts M8 = 6 pcs    |
| <b>(B)</b> | Shift Shaft Component | <b>(II)</b> | M6 Washer = 2 pcs  |
| <b>(B)</b> | Lever Shift           | <b>(3)</b>  | M10 Washer = 2 pcs |
| <b>a</b>   | Bush 2                |             |                    |
| <b>4</b>   | M6 x 16 = 1 pcs       |             |                    |
| <b>@</b>   | M6 x 25 = 4 pcs       |             |                    |
| Ø          | M6 x 30 = 1 pcs       |             |                    |
| <b>@</b>   | M6 x 45 = 1 pcs       |             |                    |
| <b>4</b>   | M8 x 25 = 4 pcs       |             |                    |
| <b>4</b>   | M8 x 45 = 2 pcs       |             |                    |