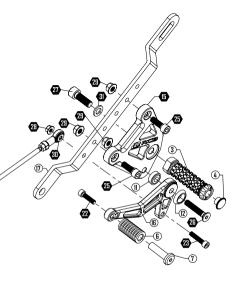

## HONDA RSI50R / SONIC RACING FOOTREST

|    | RS150R RACING       | FOOTR | EST - RIGHT      |
|----|---------------------|-------|------------------|
| 1  | Bracket 1           | 13    | Split Pin        |
| 2  | Brake Pedal         | 14    | Master Pump Bush |
| 3  | Footpeg             |       |                  |
| 4  | End Nylon Slider    |       |                  |
| 5  | Plate Bar 1         |       |                  |
| 6  | Rubber Pedal        |       |                  |
| 7  | Shaft Pedal         |       |                  |
| 8  | Rear Brake Shaft    |       |                  |
| 9  | Return Spring Brake |       |                  |
| 10 | Bush 1              |       |                  |
| 11 | Collar Bush         |       |                  |
| 12 | Housing Pedal       |       |                  |

| <b>6</b>   | Bracket 2             | <b>4</b>    | M10 x 30 = 2 pcs   |
|------------|-----------------------|-------------|--------------------|
| <b>(</b>   | Shift Pedal           | <b>4</b> 3  | Nuts M6 = 2 pcs    |
| <b>Ø</b>   | Plate Bar 2           | <b>4</b>    | Nuts M8 = 6 pcs    |
| <b>(B)</b> | Shift Shaft Component | <b>(II)</b> | M6 Washer = 2 pcs  |
| <b>(B)</b> | Lever Shift           | <b>(3)</b>  | M10 Washer = 2 pcs |
| <b>a</b>   | Bush 2                |             |                    |
| <b>4</b>   | M6 x 16 = 1 pcs       |             |                    |
| <b>@</b>   | M6 x 25 = 4 pcs       |             |                    |
| Ø          | M6 x 30 = 1 pcs       |             |                    |
| <b>@</b>   | M6 x 45 = 1 pcs       |             |                    |
| <b>4</b>   | M8 x 25 = 4 pcs       |             |                    |
| <b>4</b>   | M8 x 45 = 2 pcs       |             |                    |