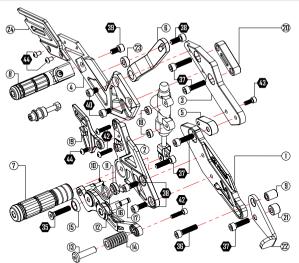

## SUZUKI BELANG FULLSET FOOTREST

|                                    | BELANG 150 FULLSET FOOREST - RIGHT |    |                      |  |  |  |
|------------------------------------|------------------------------------|----|----------------------|--|--|--|
| BELANG 150 FULLSET FOOREST - RIGHT |                                    |    |                      |  |  |  |
| 1                                  | Bracket_1                          | 13 | Shaft_Pedal          |  |  |  |
| 2                                  | Bracket_3                          | 14 | Rubber_Pedal         |  |  |  |
| 3                                  | Bracket_5                          | 15 | Housing_Pedal        |  |  |  |
| 4                                  | Bracket_7                          | 16 | Return_Spring        |  |  |  |
| 5                                  | Adaptor                            | 17 | Shaft_Brake_Lamp     |  |  |  |
| 6                                  | Exhaust_Bracket                    | 18 | Master_Pump_Bush     |  |  |  |
| 7                                  | Footpeg                            | 19 | Protector Right      |  |  |  |
| 8                                  | Rear_Step                          | 20 | Adaptor              |  |  |  |
| 9                                  | Swing_Arm_Bush                     | 21 | Bush_1               |  |  |  |
| 10                                 | Split_Pin                          | 22 | Kick Starter Stopper |  |  |  |
| 11                                 | Collar_Pedal                       | 23 | Bush Exhaust         |  |  |  |
| 12                                 | Brake_Pedal_Folding                | 24 | Rear Protector Right |  |  |  |

| BELANG 150 FULLSET FOOREST - LEFT |                       |    |                   |  |
|-----------------------------------|-----------------------|----|-------------------|--|
| 25                                | Bracket_2             | 25 | M8 x 30 = 10_pcs  |  |
| 26                                | Bracket_4             | 26 | M8 x 20 = 5_pcs   |  |
| 27                                | Bracket_6             | 27 | M8 x 16 = 2_pcs   |  |
| 28                                | Bracket_8             | 28 | M8 x 12 = 4_pcs   |  |
| 29                                | Shift_Pedal           | 29 | M6 x 30 = 1_pcs   |  |
| 30                                | Shift_Shaft_Component | 30 | M6 x 25 = 4_pcs   |  |
| 31                                | Lever_Shift           | 31 | M6 x 16 = 2_pcs   |  |
| 32                                | Hole_Plaque           | 32 | M6 x 10 = 6_pcs   |  |
| 33                                | Rear Protector Left   | 33 | Washer M6 = 1_pcs |  |
| 34                                | Protector Left        | 34 | Nuts M6 = 1_pcs   |  |
| 35                                | M8 x 40 = 2_pcs       |    |                   |  |
| 36                                | M8 x 35 = 1_pcs       |    |                   |  |