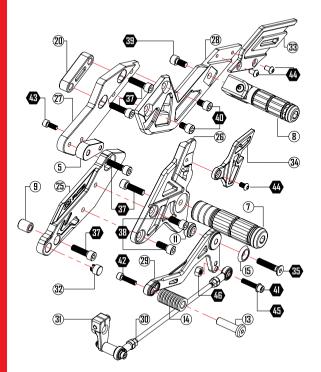

## SUZUKI BELANG FULLSET FOOTREST

|                                    | BELANG 150 FULLSET FOOREST - RIGHT |    |                      |  |  |  |
|------------------------------------|------------------------------------|----|----------------------|--|--|--|
| BELANG 150 FULLSET FOOREST - RIGHT |                                    |    |                      |  |  |  |
| 1                                  | Bracket_1                          | 13 | Shaft_Pedal          |  |  |  |
| 2                                  | Bracket_3                          | 14 | Rubber_Pedal         |  |  |  |
| 3                                  | Bracket_5                          | 15 | Housing_Pedal        |  |  |  |
| 4                                  | Bracket_7                          | 16 | Return_Spring        |  |  |  |
| 5                                  | Adaptor                            | 17 | Shaft_Brake_Lamp     |  |  |  |
| 6                                  | Exhaust_Bracket                    | 18 | Master_Pump_Bush     |  |  |  |
| 7                                  | Footpeg                            | 19 | Protector Right      |  |  |  |
| 8                                  | Rear_Step                          | 20 | Adaptor              |  |  |  |
| 9                                  | Swing_Arm_Bush                     | 21 | Bush_1               |  |  |  |
| 10                                 | Split_Pin                          | 22 | Kick Starter Stopper |  |  |  |
| 11                                 | Collar_Pedal                       | 23 | Bush Exhaust         |  |  |  |
| 12                                 | Brake_Pedal_Folding                | 24 | Rear Protector Right |  |  |  |

| BELANG 150 FULLSET FOOREST - LEFT |                       |    |                   |  |
|-----------------------------------|-----------------------|----|-------------------|--|
| 25                                | Bracket_2             | 25 | M8 x 30 = 10_pcs  |  |
| 26                                | Bracket_4             | 26 | M8 x 20 = 5_pcs   |  |
| 27                                | Bracket_6             | 27 | M8 x 16 = 2_pcs   |  |
| 28                                | Bracket_8             | 28 | M8 x 12 = 4_pcs   |  |
| 29                                | Shift_Pedal           | 29 | M6 x 30 = 1_pcs   |  |
| 30                                | Shift_Shaft_Component | 30 | M6 x 25 = 4_pcs   |  |
| 31                                | Lever_Shift           | 31 | M6 x 16 = 2_pcs   |  |
| 32                                | Hole_Plaque           | 32 | M6 x 10 = 6_pcs   |  |
| 33                                | Rear Protector Left   | 33 | Washer M6 = 1_pcs |  |
| 34                                | Protector Left        | 34 | Nuts M6 = 1_pcs   |  |
| 35                                | M8 x 40 = 2_pcs       |    |                   |  |
| 36                                | M8 x 35 = 1_pcs       |    |                   |  |