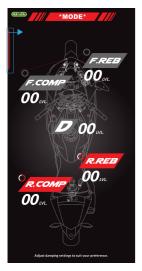

## HOW TO LINK WITH THE APPLICATION

 Drag the side panel to the right and open up the "MODULAR"

| (MODE* ////                                       |                           |
|---------------------------------------------------|---------------------------|
| MODULAR                                           |                           |
| COMFY                                             | F.REB                     |
| SPORT                                             | <b>00</b> <sub>IVI.</sub> |
| + INDIVIDUAL                                      |                           |
|                                                   |                           |
|                                                   |                           |
| Target<br>Device bLink3_C937<br>7C:01:0A:5B:C9:37 |                           |
|                                                   |                           |
| (                                                 |                           |
| A                                                 |                           |
|                                                   |                           |
| Canada and Canadama                               |                           |
| Cancel Confirm                                    |                           |
|                                                   |                           |
|                                                   |                           |

 Press "SETTING" and pair your mobile device to the SS SETUP App

 The "bLink" icon will turn green once connected to the device and the connected damping icons will turn red automatically

- Press the "R.COMP" icon to change rear suspension compression to your preference
- Press the "R.REB" icon to change rear suspension rebound to your preference

- Press "+" to increase damping up to 24 levels max
- Press "-" to decrease damping