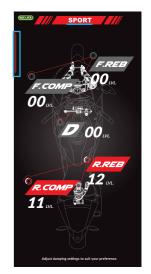

# HOW TO PERSONALISE

 When "SPORT" mode is activate, the application will automatically stiffen the rebound and compression resulting in a sportier ride for firm maneuver

Developed by Racing Boy Corporation