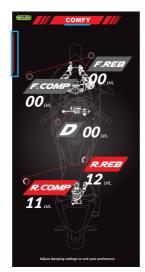

 When "COMFY" mode is activate, the application will automatically soften the rebound, compression and lighten the steering feedback, resulting in a plush ride for easy maneuver