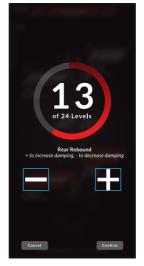

- Press "+" to increase damping up to 24 levels max
- Press "-" to decrease damping

# HOW TO ADJUST

 The levels value that you have set will be shown, indicates the setup is completed

- Select suspension settings by choosing either the default "COMFY" mode or "SPORT" mode
- You can personalise your own suspension settings on the motorcycle by pressing the "+ INDIVIDUAL" icon