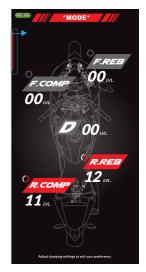

# HOW TO PERSONALISE

 When "SPORT" mode is activate, the application will automatically stiffen the rebound and compression resulting in a sportier ride for firm maneuver

Developed by Racing Boy Corporation