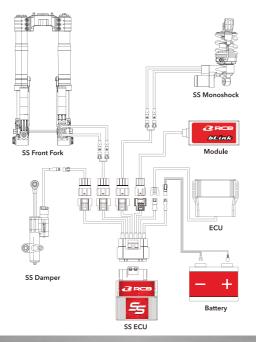

SS ECU

CC MODULE

## 1000 Installation

IMPORTANT: When installing the *Conditional* module, please ensure that the cable is positioned and kept securely at a downward direction. This is to avoid any potential water damage.