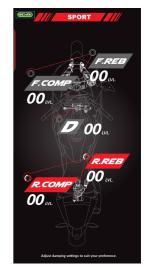

 When "COMFY" mode is activate, the application will automatically soften the rebound, compression and lighten the steering feedback, resulting in a plush ride for easy maneuver