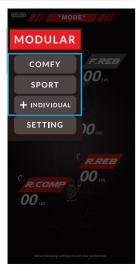

## HOW TO LINK WITH THE APPLICATION

 Drag the side panel to the right and open up the "MODULAR"

| (MODE* ////                                       |                           |
|---------------------------------------------------|---------------------------|
| MODULAR                                           |                           |
| COMFY                                             | F.REB                     |
| SPORT                                             | <b>00</b> <sub>IVI.</sub> |
| + INDIVIDUAL                                      |                           |
|                                                   |                           |
|                                                   |                           |
| Target<br>Device bLink3_C937<br>7C:01:0A:5B:C9:37 |                           |
|                                                   |                           |
| (                                                 |                           |
| A                                                 |                           |
|                                                   |                           |
| Canada and Canadama                               |                           |
| Cancel Confirm                                    |                           |
|                                                   |                           |
|                                                   |                           |

 Press "SETTING" and pair your mobile device to the SS SETUP App

 The "bLink" icon will turn green once connected to the device and the connected damping icons will turn red automatically

- Press the "R.COMP" icon to change rear suspension compression to your preference
- Press the "R.REB" icon to change rear suspension rebound to your preference

- Press "+" to increase damping up to 24 levels max
- Press "-" to decrease damping

# HOW TO ADJUST

 The levels value that you have set will be shown, indicates the setup is completed

- Select suspension settings by choosing either the default "COMFY" mode or "SPORT" mode
- You can personalise your own suspension settings on the motorcycle by pressing the "+ INDIVIDUAL" icon