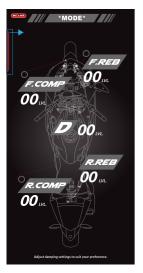

## HOW TO LINK WITH THE APPLICATION

 Drag the side panel to the right and open up the "MODULAR"

| (MODE* ////                                       |                           |
|---------------------------------------------------|---------------------------|
| MODULAR                                           |                           |
| COMFY                                             | F.REB                     |
| SPORT                                             | <b>00</b> <sub>IVI.</sub> |
| + INDIVIDUAL                                      |                           |
|                                                   |                           |
|                                                   |                           |
| Target<br>Device bLink3_C937<br>7C:01:0A:5B:C9:37 |                           |
|                                                   |                           |
| (                                                 |                           |
| A                                                 |                           |
|                                                   |                           |
| Canada and Canadama                               |                           |
| Cancel Confirm                                    |                           |
|                                                   |                           |
|                                                   |                           |

 Press "SETTING" and pair your mobile device to the SS SETUP App

 The "bLink" icon will turn green once connected to the device and the connected damping icons will turn red automatically

- Press the "R.COMP" icon to change rear suspension compression to your preference
- Press the "R.REB" icon to change rear suspension rebound to your preference

- Press "+" to increase damping up to 24 levels max
- Press "-" to decrease damping

# HOW TO ADJUST

 The levels value that you have set will be shown, indicates the setup is completed

- Select suspension settings by choosing either the default "COMFY" mode or "SPORT" mode
- You can personalise your own suspension settings on the motorcycle by pressing the "+ INDIVIDUAL" icon